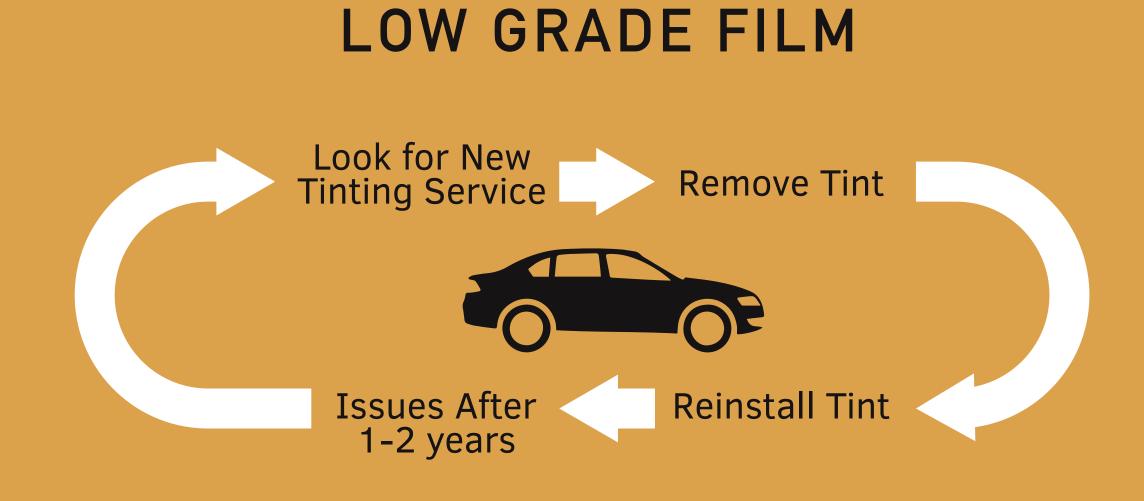

## The Differences between HIGH & LOW GRADE window tinting films?

## HIGH GRADE FILM

Pay once and enjoy the superior clarity, long lasting and comfort for more than 7 years.