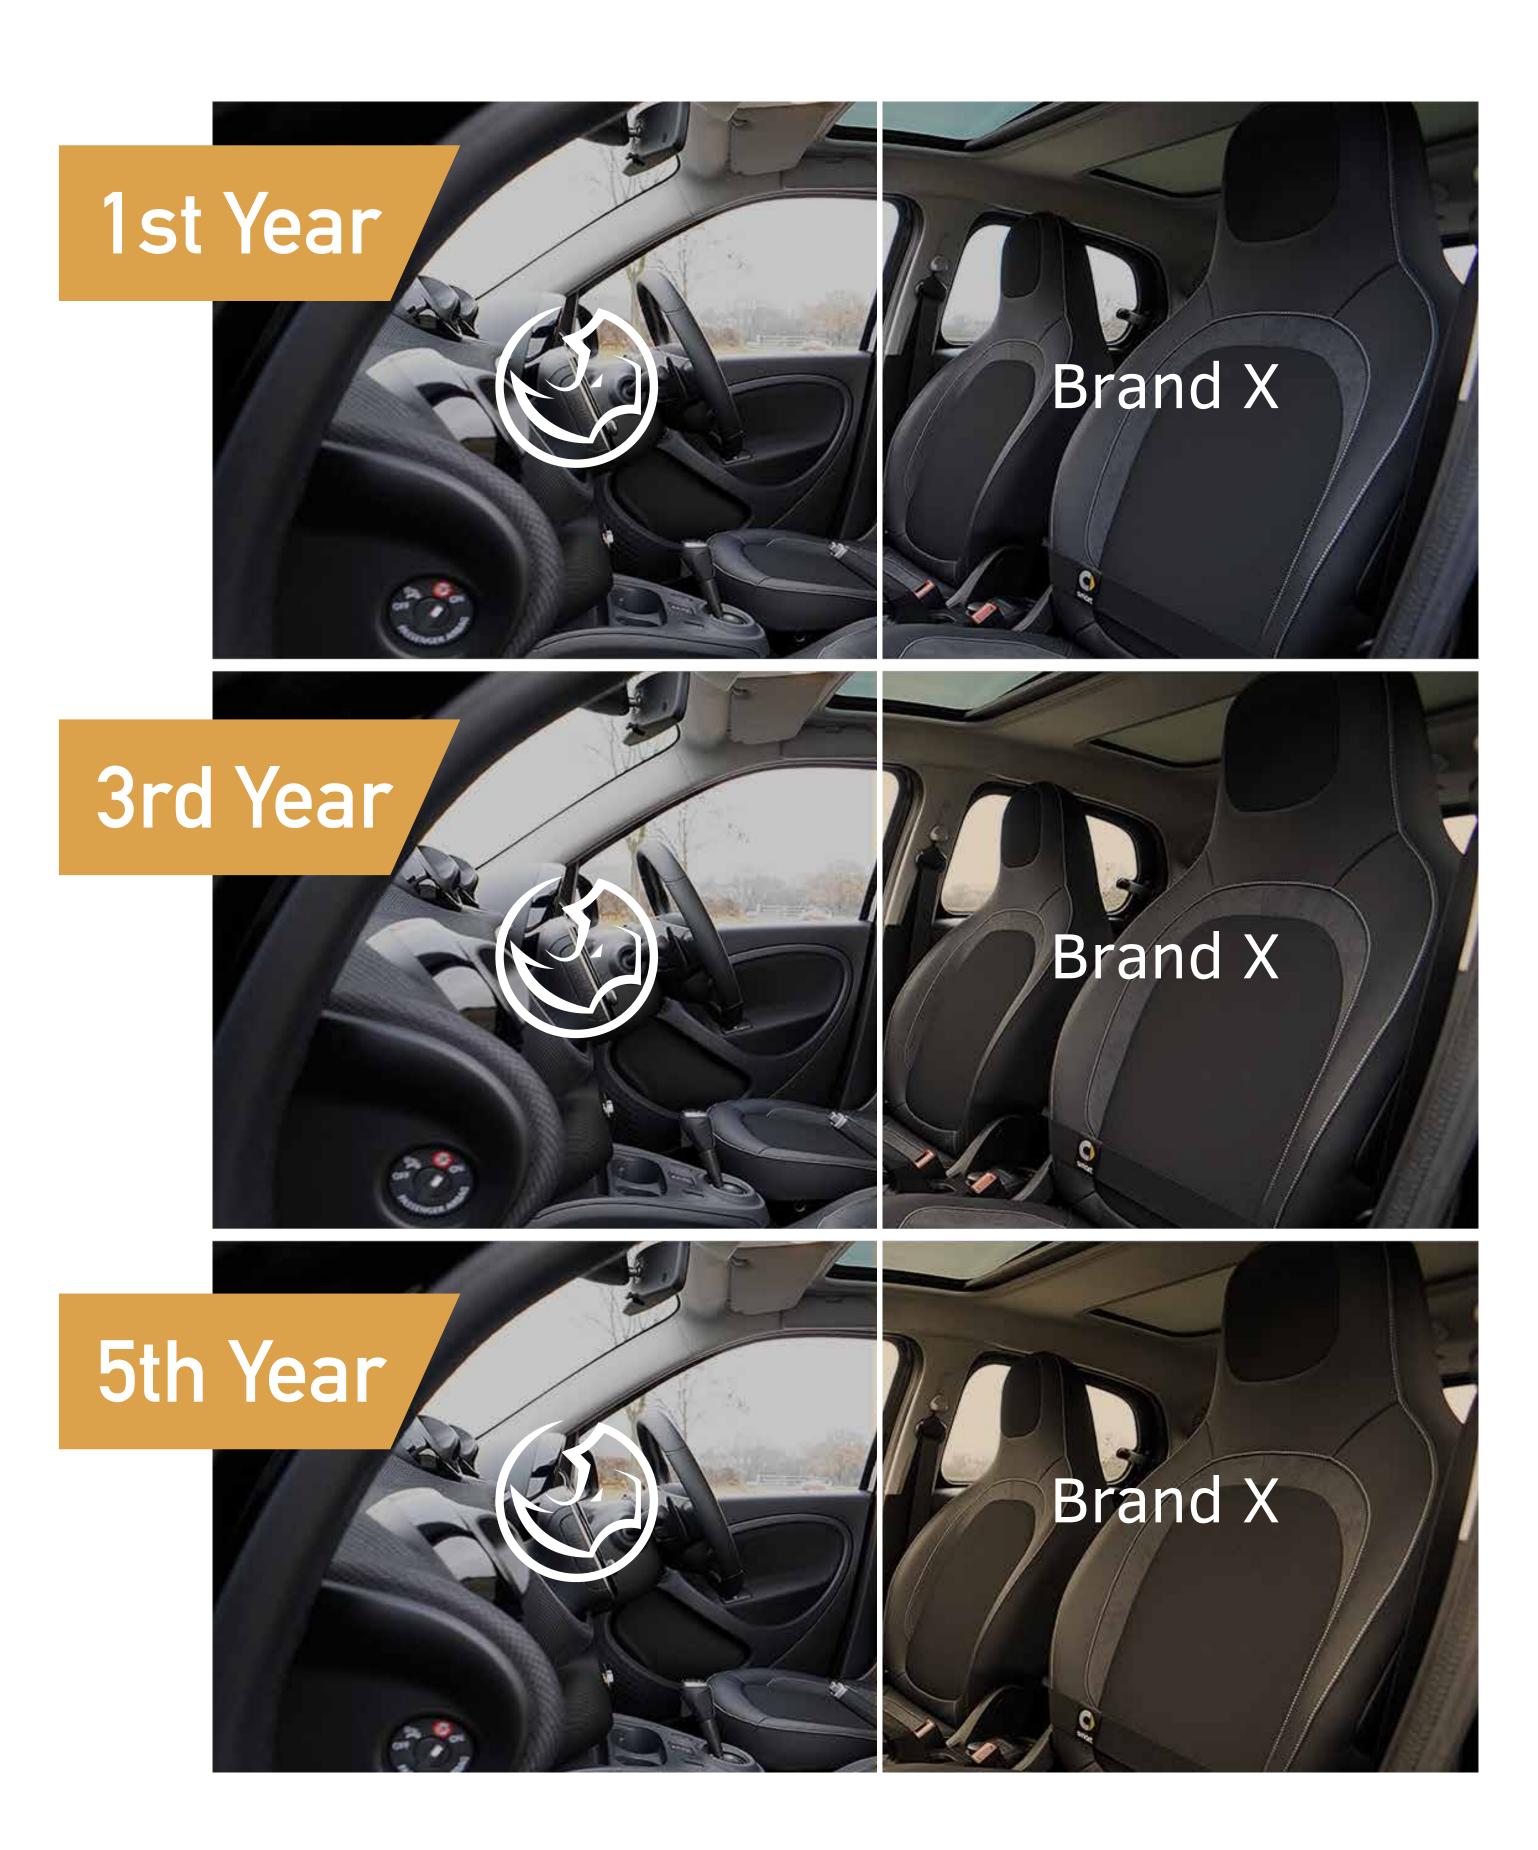

## The Differences between HIGH & LOW GRADE window tinting films?

## HIGH GRADE FILM

Pay once and enjoy the superior clarity, long lasting and comfort for more than 7 years.

## COLOUR DURABILTY

## UV REJECTION LASTING PERFORMANCE

**BUBBLING DURABILITY** 

What is TSER? What is Ultraviolet (UV) Rejection?

What is VLT?

- What is Infrared Rejection (IRR)?
- Security/Safety Films Basics Why should I choose RhinePro? 6.
- What is the law regarding tinting of motor vehicles in Malaysia?
- Do RhinePro films comply with JPJ regulations? 8. Is there anything I have to look out for
- after installation?