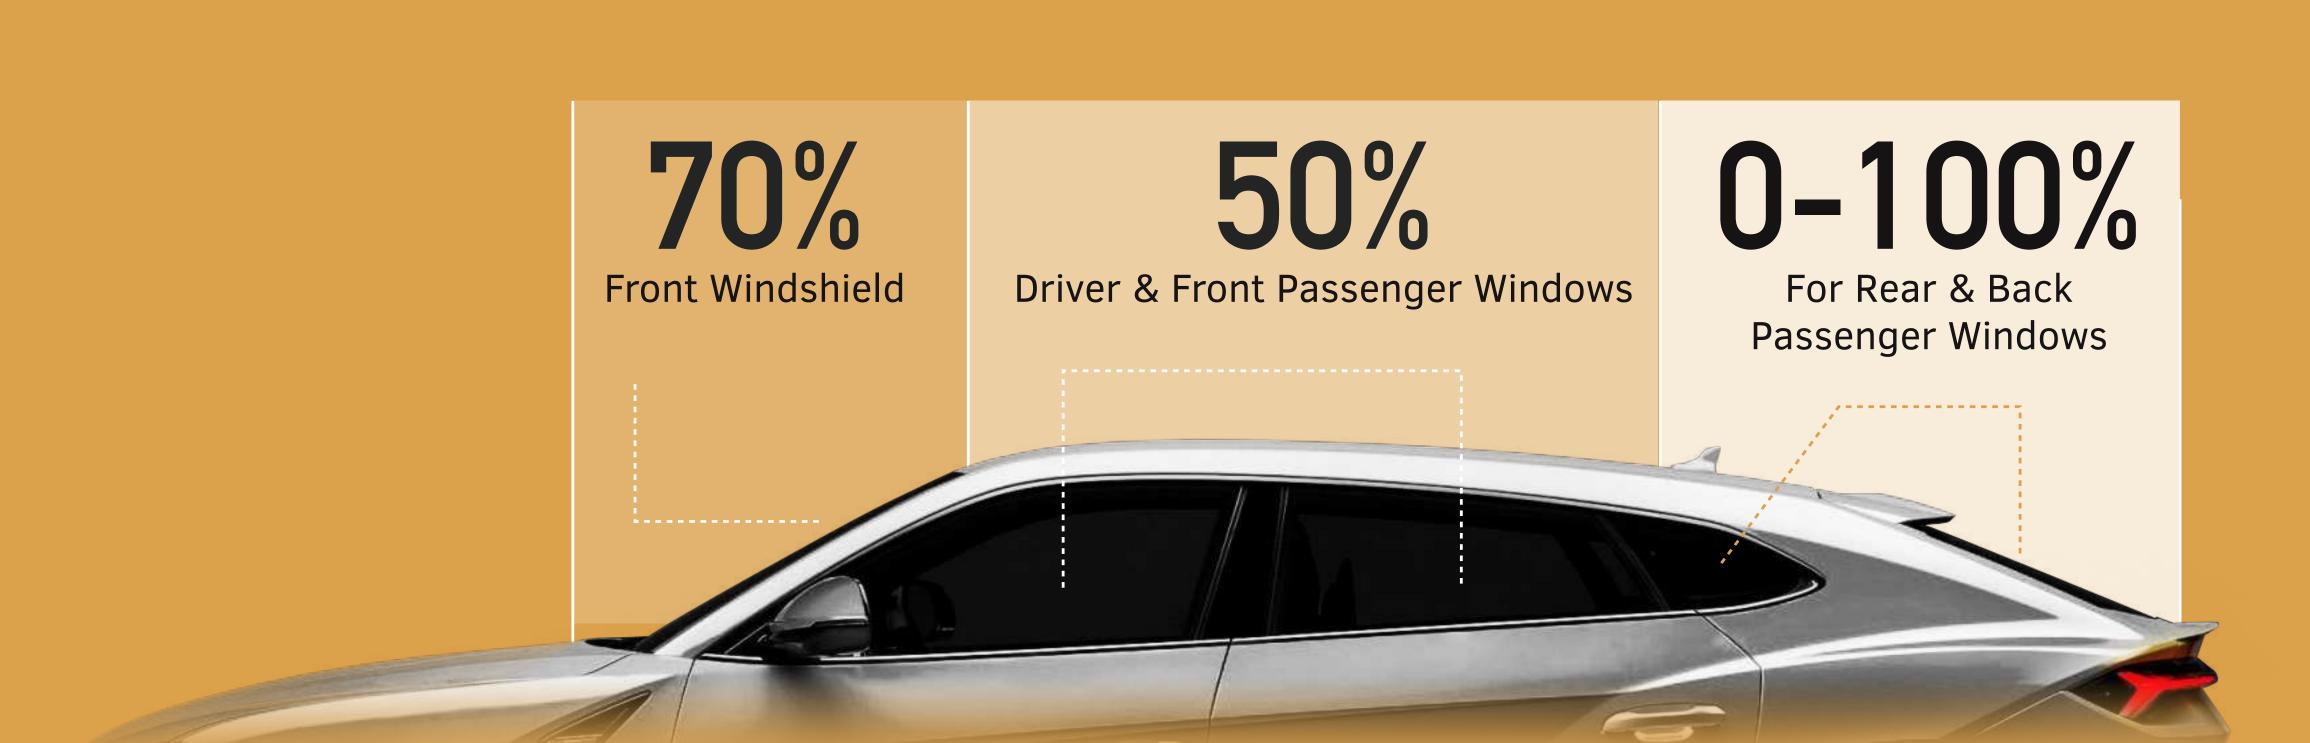

## DID YOU KNOW? LATEST CAR TINT RULES

Visible Light Transmission (VLT) refers to the amount of light that can pass through your window.