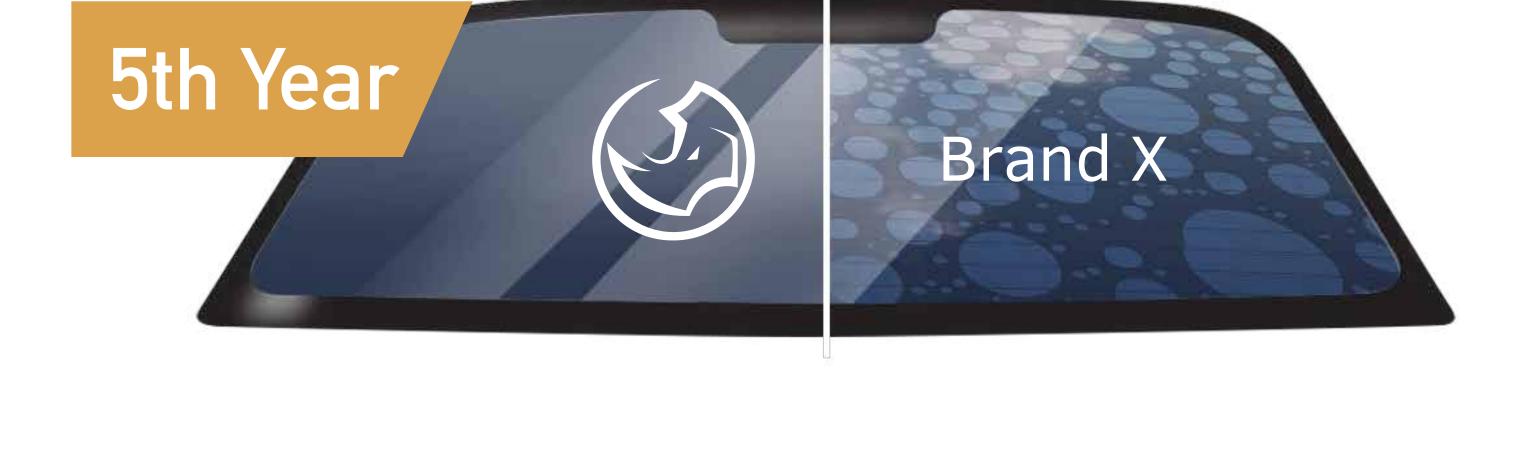

## The Differences between HIGH & LOW GRADE window tinting films?

## HIGH GRADE FILM

Pay once and enjoy the superior clarity, long lasting and comfort for more than 7 years.

## COLOUR DURABILTY

## UV REJECTION LASTING PERFORMANCE

**BUBBLING DURABILITY** 

What is TSER? What is Ultraviolet (UV) Rejection?

What is VLT?

- What is Infrared Rejection (IRR)?
- Security/Safety Films Basics Why should I choose RhinePro? 6.
- What is the law regarding tinting of motor vehicles in Malaysia?
- Do RhinePro films comply with JPJ regulations? 8. Is there anything I have to look out for
- after installation?