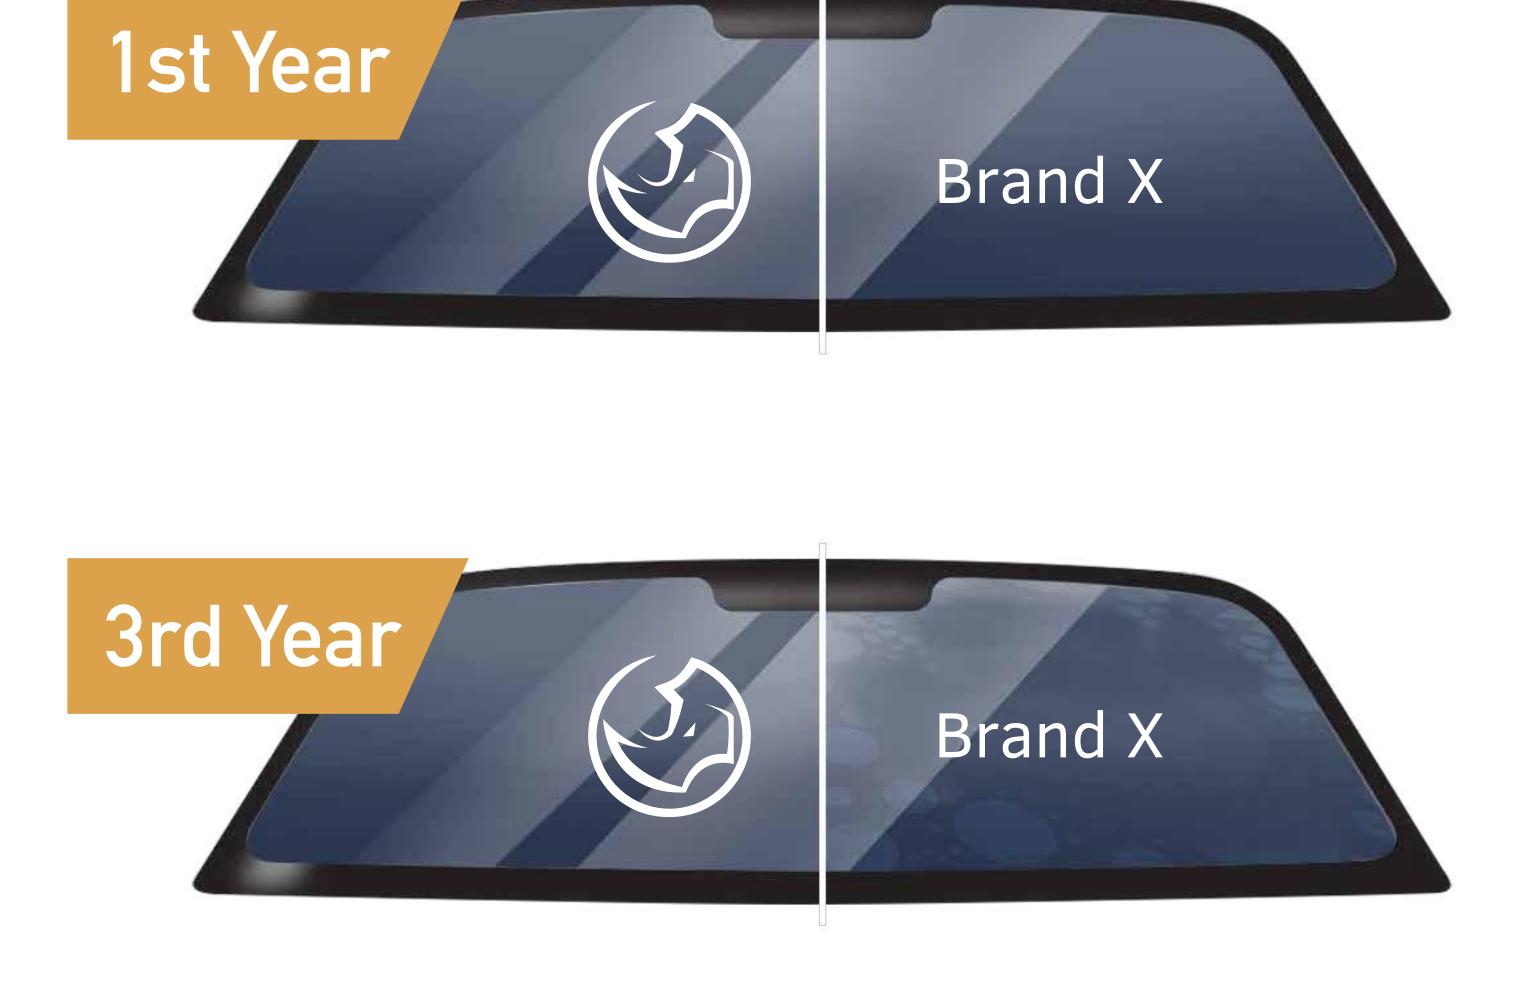

## The Differences between HIGH & LOW GRADE window tinting films?

## HIGH GRADE FILM

Pay once and enjoy the superior clarity, long lasting and comfort for more than 7 years.

## COLOUR DURABILTY

## UV REJECTION LASTING PERFORMANCE

**BUBBLING DURABILITY** 

What is TSER? What is Ultraviolet (UV) Rejection?

What is VLT?

- What is Infrared Rejection (IRR)?
- Security/Safety Films Basics Why should I choose RhinePro? 6.
- What is the law regarding tinting of motor vehicles in Malaysia?
- Do RhinePro films comply with JPJ regulations? 8. Is there anything I have to look out for
- after installation?