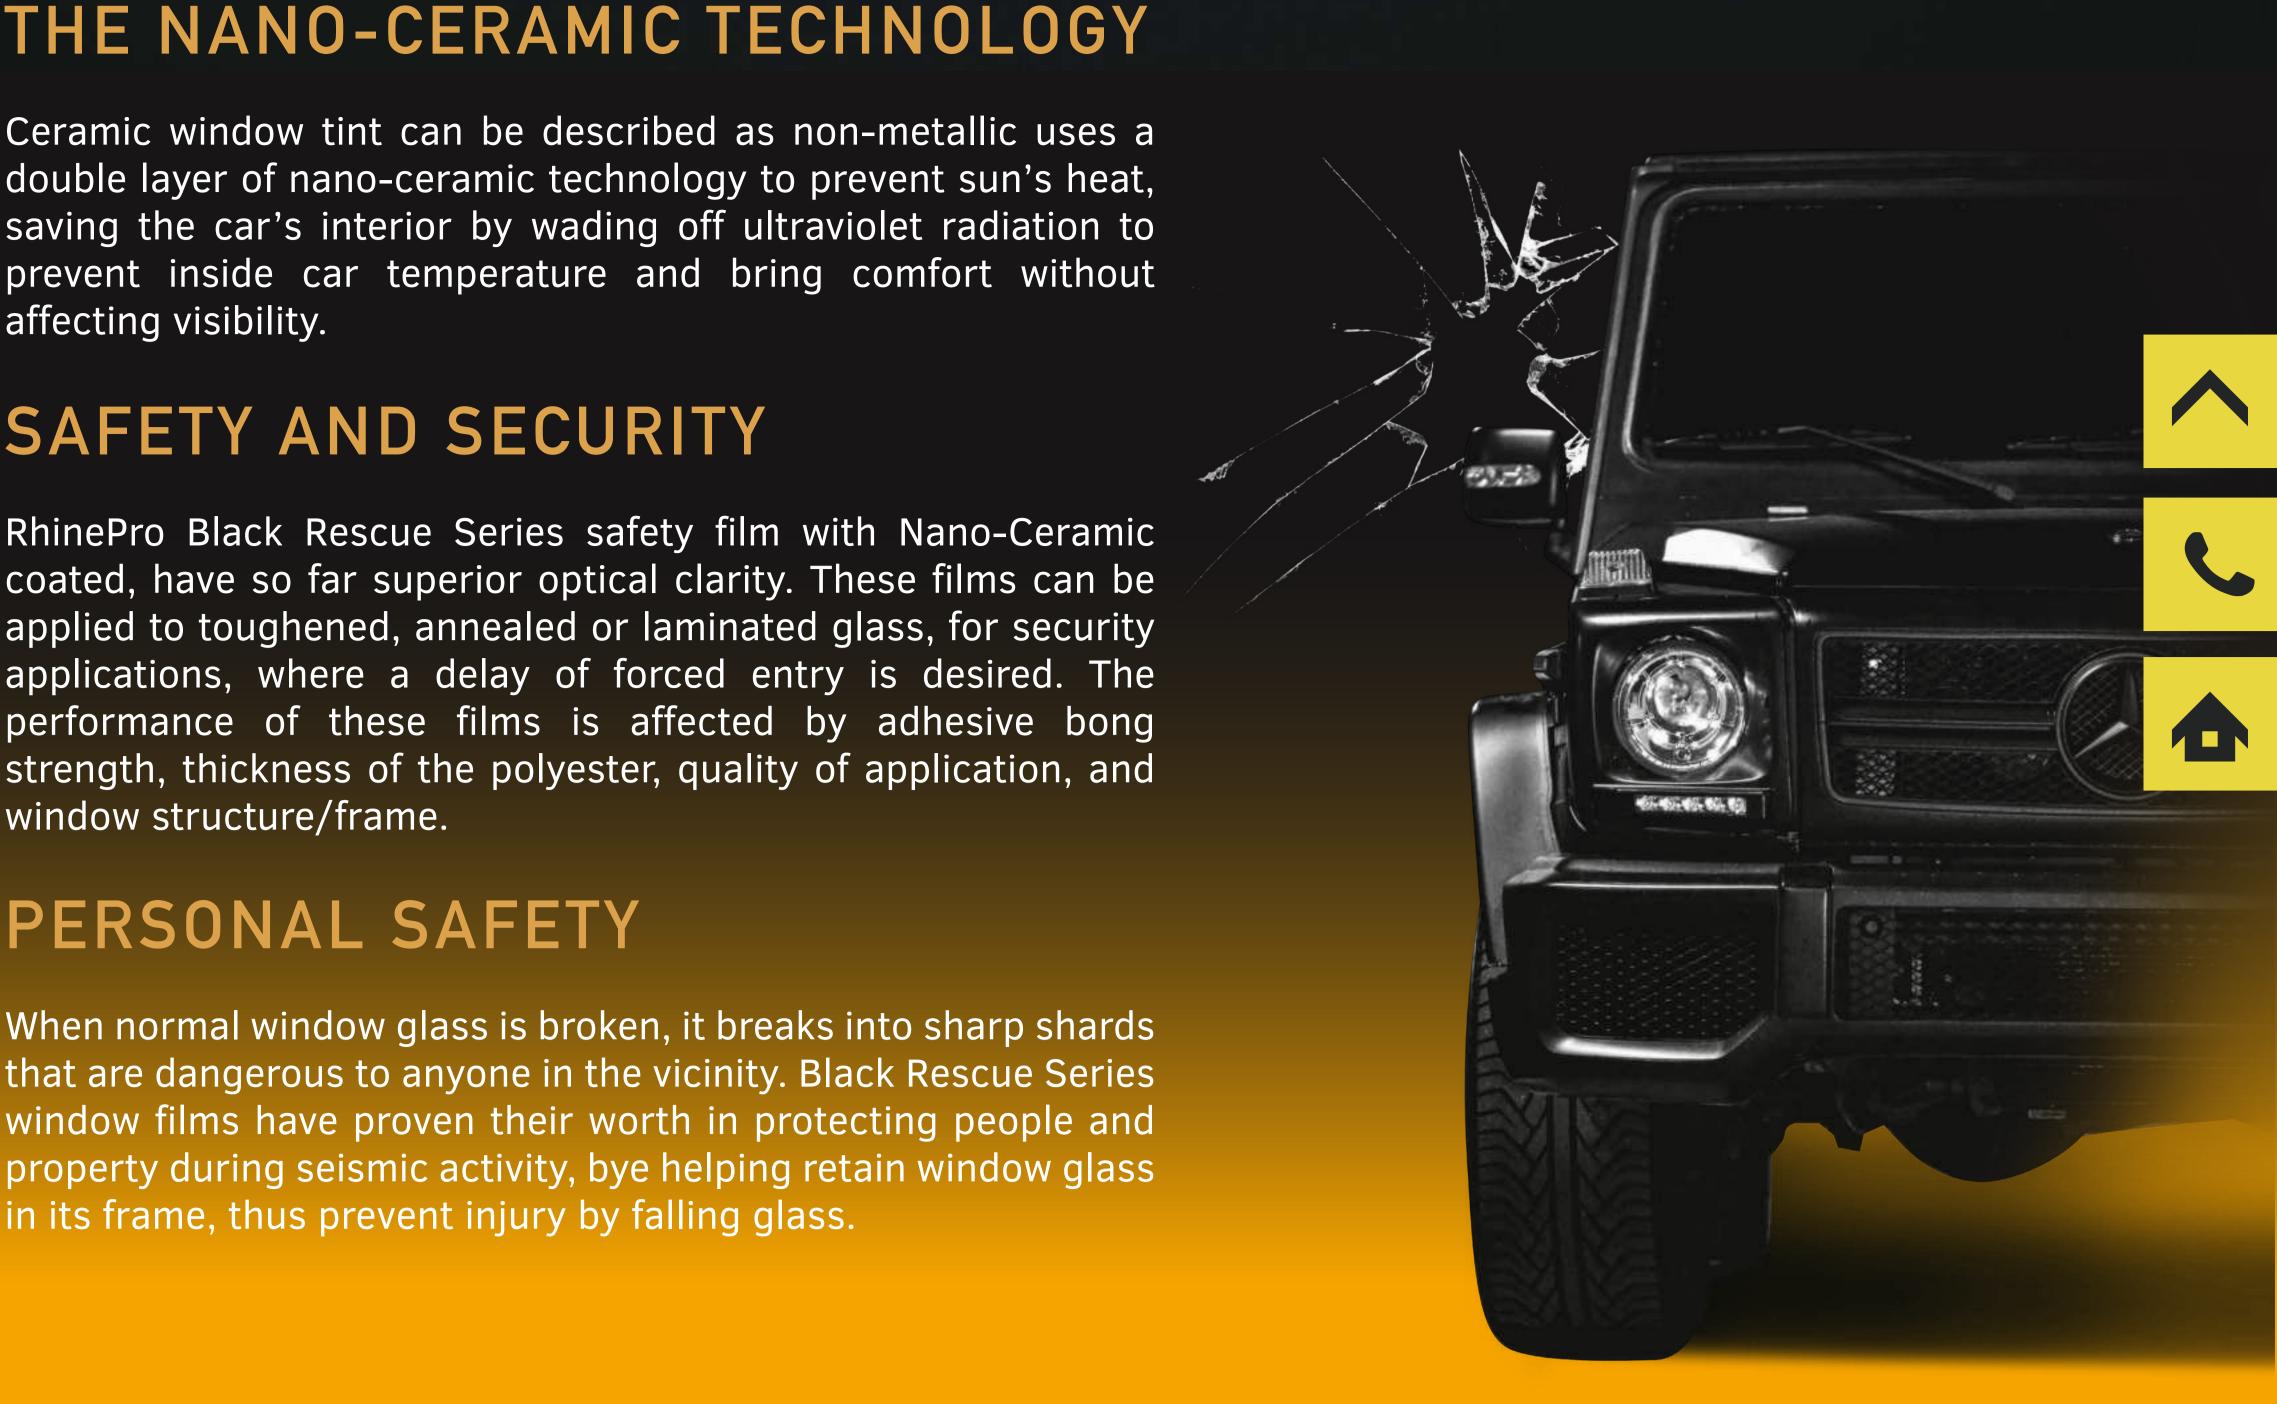

## THE NANO-CERAMIC TECHNOLOGY Ceramic window tint can be described as non-metallic uses a

double layer of nano-ceramic technology to prevent sun's heat, saving the car's interior by wading off ultraviolet radiation to prevent inside car temperature and bring comfort without affecting visibility. SAFETY AND SECURITY

## RhinePro Black Rescue Series safety film with Nano-Ceramic coated, have so far superior optical clarity. These films can be

applications, where a delay of forced entry is desired. The performance of these films is affected by adhesive bong strength, thickness of the polyester, quality of application, and window structure/frame. PERSONAL SAFETY

## When normal window glass is broken, it breaks into sharp shards

that are dangerous to anyone in the vicinity. Black Rescue Series window films have proven their worth in protecting people and property during seismic activity, bye helping retain window glass in its frame, thus prevent injury by falling glass.